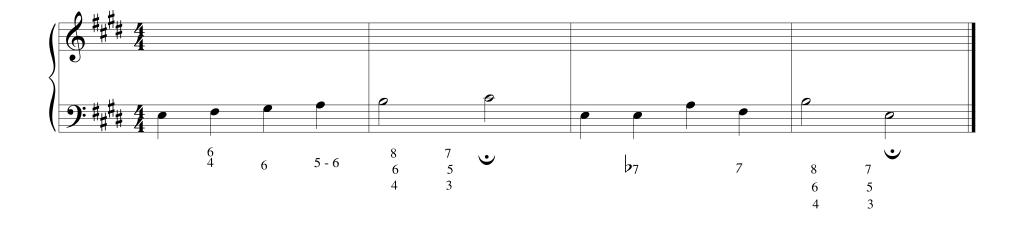

First Name\_\_\_\_\_ Last Name\_\_\_\_\_ Group #\_\_\_\_\_

Practice Figured Bass: due 09.14.2010

Realize the figured bass below (one point per note)

Provide a complete series of roman numerals beneath the line (two points per roman numeral)

Realize and notate the dominant complex correctly (ten points for a flawed dominant complex in realization or notation)

Show tonicization (five points)

Show preparation of chord member sevenths with arrows (three points each)

Show resolution of chord member sevenths (delayed and immediate) and leading tones with arrows (three points each)

Part-write and show a voice-exchange (five points)

Show a 5-6 progression as done in class (four points)

Show cadences (5 points each)